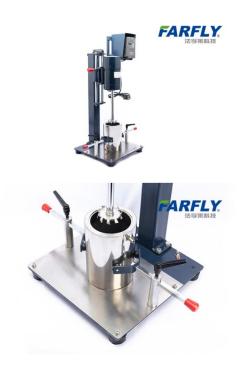

## SHANGHAI FARFLY TECHNOLOGY CO.,LTD

# SDF550 Lab disperser



#### **Characteristics**

- New driving permanent magnet DC motor, no carbon brush consumption.
- Small size, large torque, high efficiency.low energy consumption,low noise, no reversing spark interference and linear speed-governing.
- Stepless speed regulation, PLD control technology, four LED digital tube display the speed of motor directly, dispersing and grinding together.

# **Technical parameters:**

1. Power: 0.55kw, 220V, single pahse, normal non-explosion motor

2. Handling capacity: 1-2L,

3.Speed: 200-8000rpm,

4. Contacting material: SS304;

5.Disperser: diameter 40mm and 50mm,

6.Lifting height: 300mm. 7.Size: 450\*500\*800mm,



## SHANGHAI FARFLY TECHNOLOGY CO.,LTD

# **Machine detail:**







## **COMPANY DETAILS:**

**FARFLY** was founded in 2003 with a registered capital of 10 million RMB. The headquarter is located in International Plaza of Hongqiao Business District in Shanghai. Production factory is located in Jiangsu Wuxi Gushan Industrial Park, which covering an area of over 18,000 square meters. We are the professional chemical manufacturer and exporting to over 80 countries, providing more than 10,000 equipment to all over the world.