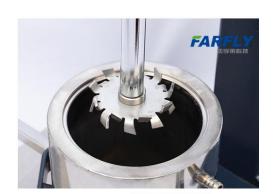

# **Machine detail:**

# **Technical parameters:**

1. Power: 0.55kw, 220V, single pahse, normal non-explosion motor

2. Handling capacity: 1-2L,

3.Speed: 200-8000rpm,

4. Contacting material: SS304;

5.Disperser: diameter 40mm and 50mm,