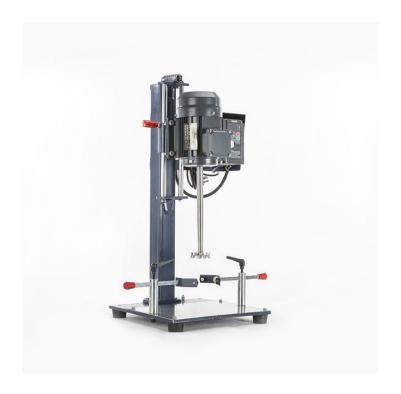

# SDF550 Lab disperser

# **Technical parameters:**

1. Power: 0.55kw, 220V, single pahse, normal non-explosion motor

2. Handling capacity: 1-2L,

3.Speed: 200-8000rpm,

4. Contacting material: SS304;

5.Disperser: diameter 40mm and 50mm,

6.Lifting height: 300mm. 7.Size: 450\*500\*800mm,